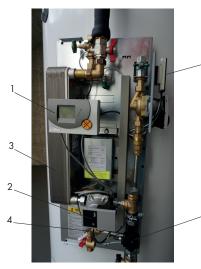

If the fresh water station is to be operated without a navigator control, it is possible to use a UVR 61-3 HEP as control. A heat quantity counter can be mounted optionally.

- Speed regulation UVR 61-3 HEP (accessory)
- High-efficiency-pump
- Stainless steel plate heat exchanger free of non-ferrous metal
- 4. Flow controller
- Heat meter (accessory)